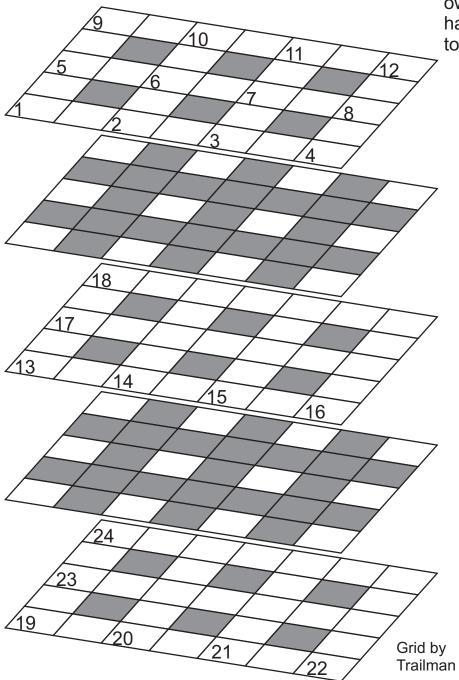

## World Championship Calendar Puzzles 2013

July -Pasquale

Entrants to the world championship are 3D Calendar Puzzle 2013 owners (printed or internet version) having thus donated at least £5 to BBC CiNA.